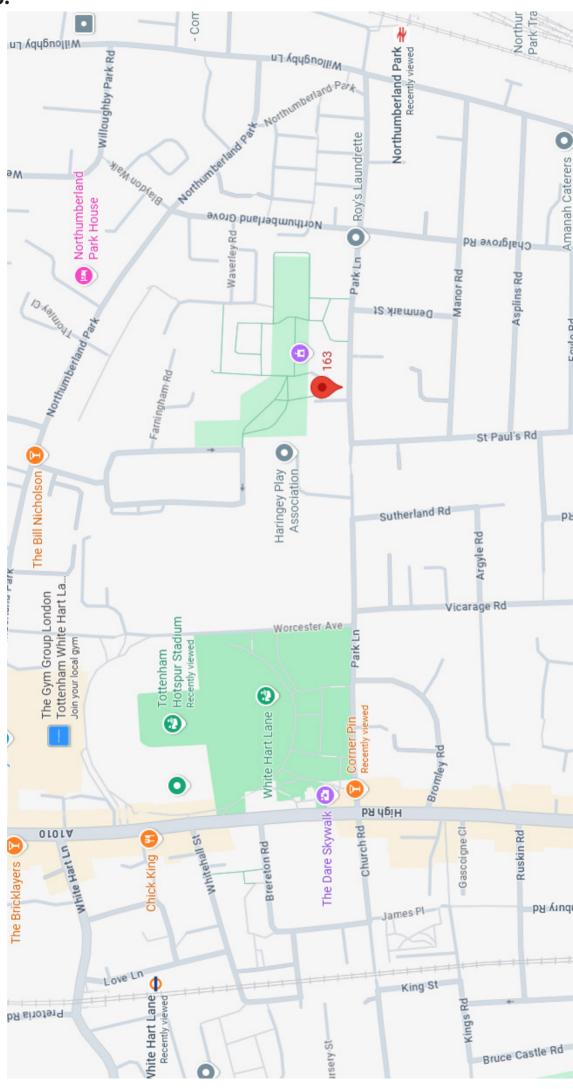

## **Location Map:**

## 163 Park Lane, London, N17 0HJ

**LOCATION:** The property is located on the northern side of Park Lane close to its junction with Denmark

Street. It is a 5 minute walk from both Tottenham Hotspur Stadium, to the west, and

Northumberland Park overland station, to the east.

The property is adjacent to **Grace Pharmacy** and **Uptown Cuisine**. Other operators in close

proximity include Hope Food, The Olive Branch Pub and Beavertown Corner Pin.