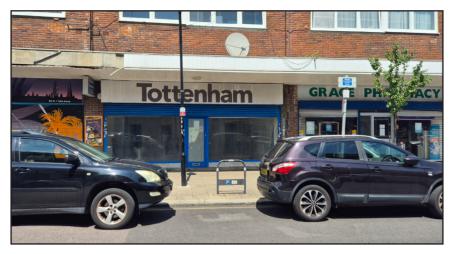

## 163 Park Lane, London, N17 0HJ

**LOCATION:** The property is located on the northern side of Park Lane close to its junction with Denmark

Street. It is a 5 minute walk from both Tottenham Hotspur Stadium, to the west, and

Northumberland Park overland station, to the east.

The property is adjacent to **Grace Pharmacy** and **Uptown Cuisine**. Other operators in close

proximity include Hope Food, The Olive Branch Pub and Beavertown Corner Pin.