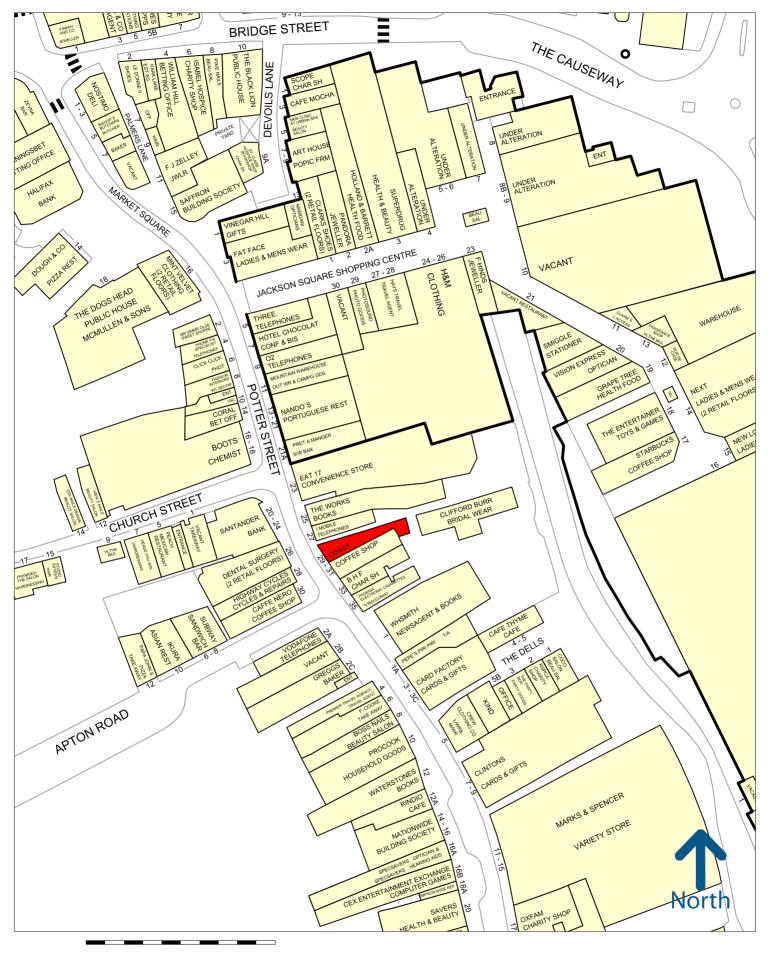

## 29 Potter Street, Bishops Stortford, CM23 3UH

**LOCATION:** The property is located on the eastern side of Potter Street close to the entrance of the Jackson

Square Shopping Centre. The property is opposite **Caffe Nero** and other operators in close

proximity include Boots, Pret a Manger, Mountain Warehouse, Hotel Chocolat, Nando's

and Marks & Spencer.

**TERMS:** A new effectively full repairing and insuring lease for a term to be agreed.

**RENT:** On application.