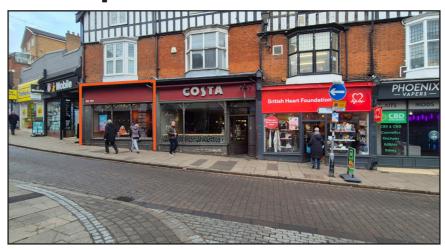

## 29 Potter Street, Bishops Stortford, CM23 3UH

**LOCATION:** The property is located on the eastern side of Potter Street close to the entrance of the Jackson

Square Shopping Centre. The property is opposite **Caffe Nero** and other operators in close

proximity include Boots, Pret a Manger, Mountain Warehouse, Hotel Chocolat, Nando's

and Marks & Spencer.

**TERMS:** A new effectively full repairing and insuring lease for a term to be agreed.

**RENT:** On application.