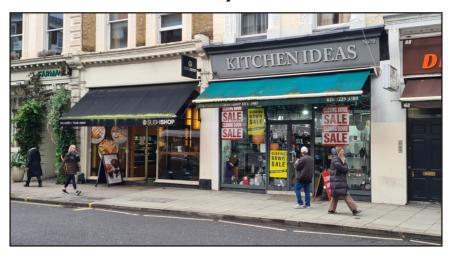

## New lease - Class E use - 1,117 sq ft sales area 70 Westbourne Grove, London, W2 5SH

| LOCATION:      | The subject property is located on the northern side of Westbourne Grove, close to its    |
|----------------|-------------------------------------------------------------------------------------------|
|                | junction with Monmouth Road. The unit is a short walk from Bayswater tube station and the |
|                | £1bn Whiteleys development. Nearby occupiers include Prezzemole & Vitale, Cocotte,        |
|                | Bens and Lord's Grocery.                                                                  |
| TERMS:         | A new effectively full repairing and insuring lease for a term to be agreed.              |
| RENT:          | On application.                                                                           |
| ACCOMMODATION: | The unit is arranged over ground floor and basement, comprising the following             |
|                | approximate net internal floor areas:                                                     |
|                | <b>Ground Floor:</b> 1,117 sq ft (103.8 sq m)                                             |
|                | Basement Storage: 1,438 sq ft (133.6 sq m)                                                |
| USE:           | The property benefits Class E use - offering flexibility between multiple uses including  |
|                | retail, restaurant, professional services, office, gym & light industrial.                |
| LEGAL COSTS:   | Each party is to be responsible for their own legal costs.                                |
| EPC:           | Available on request.                                                                     |
| RATES:         | Rateable Value: £57,000 Rates Payable: £29,184                                            |
| CONTACT:       | Jamie Stirling-Aird<br>M: 0780 307 6502<br>E: jstirlingaird@blackstanniland.com           |