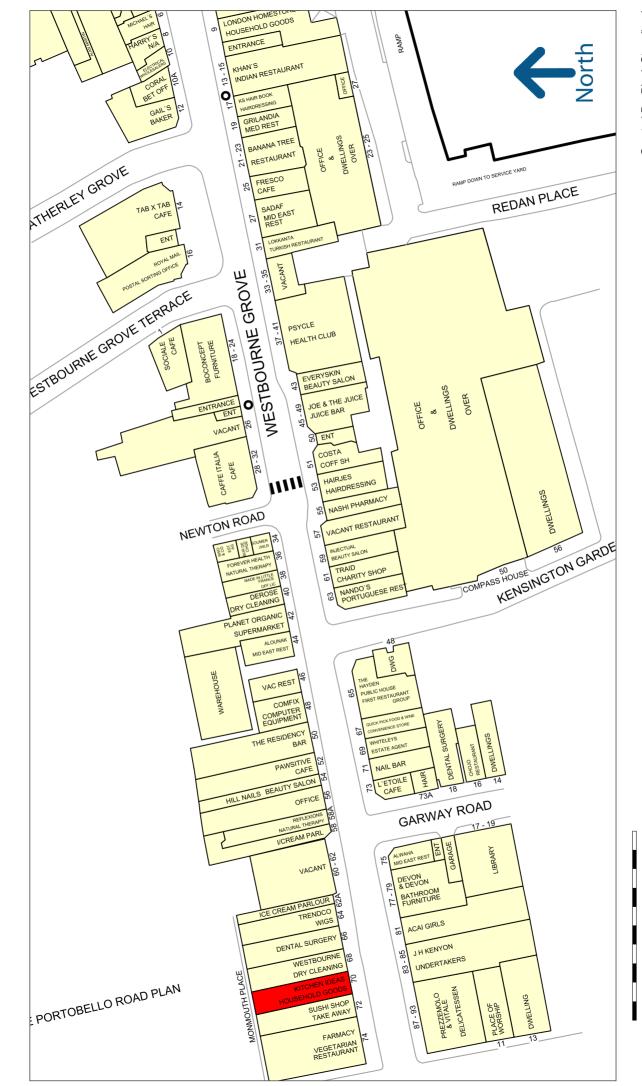

## New lease - Class E use - 1,117 sq ft sales area 70 Westbourne Grove, London, W2 5SH

| LOCATION:      | The subject property is located on the northern side of Westbourne Grove, close to its    |
|----------------|-------------------------------------------------------------------------------------------|
|                | junction with Monmouth Road. The unit is a short walk from Bayswater tube station and the |
|                | £1bn Whiteleys development. Nearby occupiers include Prezzemole & Vitale, Cocotte,        |
|                | Bens and Lord's Grocery.                                                                  |
| TERMS:         | A new effectively full repairing and insuring lease for a term to be agreed.              |
| RENT:          | On application.                                                                           |
| ACCOMMODATION: | The unit is arranged over ground floor and basement, comprising the following             |
|                | approximate net internal floor areas:                                                     |
|                | <b>Ground Floor:</b> 1,117 sq ft (103.8 sq m)                                             |
|                | Basement Storage: 1,438 sq ft (133.6 sq m)                                                |
| USE:           | The property benefits Class E use - offering flexibility between multiple uses including  |
|                | retail, restaurant, professional services, office, gym & light industrial.                |
| LEGAL COSTS:   | Each party is to be responsible for their own legal costs.                                |
| EPC:           | Available on request.                                                                     |
| RATES:         | Rateable Value: £57,000 Rates Payable: £29,184                                            |
| CONTACT:       | Jamie Stirling-Aird<br>M: 0780 307 6502<br>E: jstirlingaird@blackstanniland.com           |

Created By: Black Stanniland For more information on our products and services: www.experian.co.uk/business-products/goad | salesG@uk.experian.com

50 metres