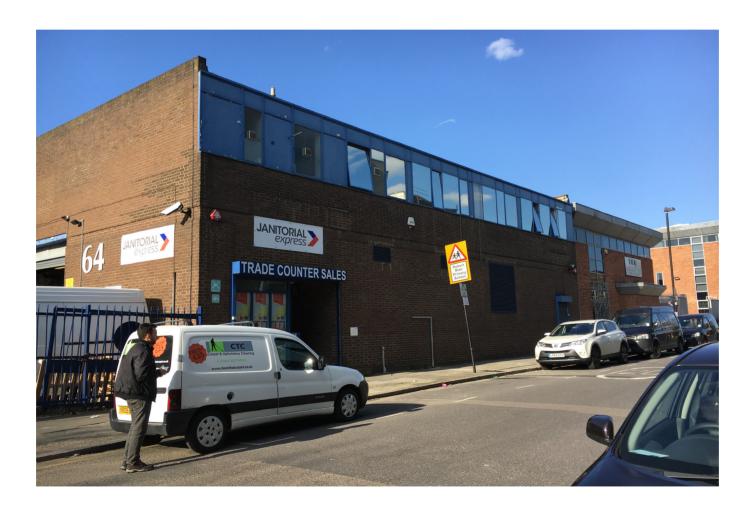

## 64 BREWERY ROAD, LONDON, N7 9NT

- 12,205 SQ FT MIXED USE WAREHOUSE/INDUSTRIAL & OFFICE LEASE AVAILABLE
- 4 ALLOCATED PARKING SPACES
- EXCELLENT TRANSPORT LINKS CLOSE TO KINGS CROSS, CALEDONIAN ROAD, CAMDEN & ISLINGTON
- RARELY AVAILABLE

underway to settle this.

**ACCOMMODATION:** The unit is arranged over ground floor with office space at first floor level and comprises the following approximate

net internal floor areas:

**Ground Floor Warehouse/Distribution:** 9,605 sq ft (892.30 sq m) **First Floor Office/Flexible Workspace:** 2,600 sq ft (241.54 sq m)

The office space includes male & female WC, kitchenette and meeting room. The unit comes with four allocated car

parking spaces. Floorplans, photo's and measurements available on request.

**USE:** The property benefits from Class B2 industrial use.