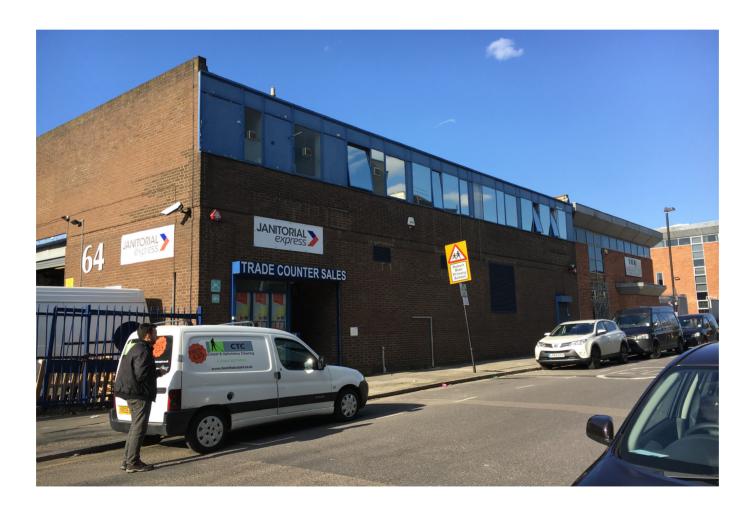

## 64 BREWERY ROAD, LONDON, N7 9NT

- 12,205 SQ FT MIXED USE WAREHOUSE/INDUSTRIAL & OFFICE LEASE AVAILABLE
- 4 ALLOCATED PARKING SPACES
- EXCELLENT TRANSPORT LINKS CLOSE TO KINGS CROSS, CALEDONIAN ROAD, CAMDEN & ISLINGTON
- RARELY AVAILABLE

**LOCATION:** The subject property is on Brewery Road approximately 20 minutes walk north of Kings Cross St Pancras station. Other

nearby stations are Caledonian Road tube (5 minutes), Caledonian Road & Barnsbury overland (10 minutes) and Camden Road tube (15 minutes). The location also benefits from excellent road links being close to the A1 & A40.