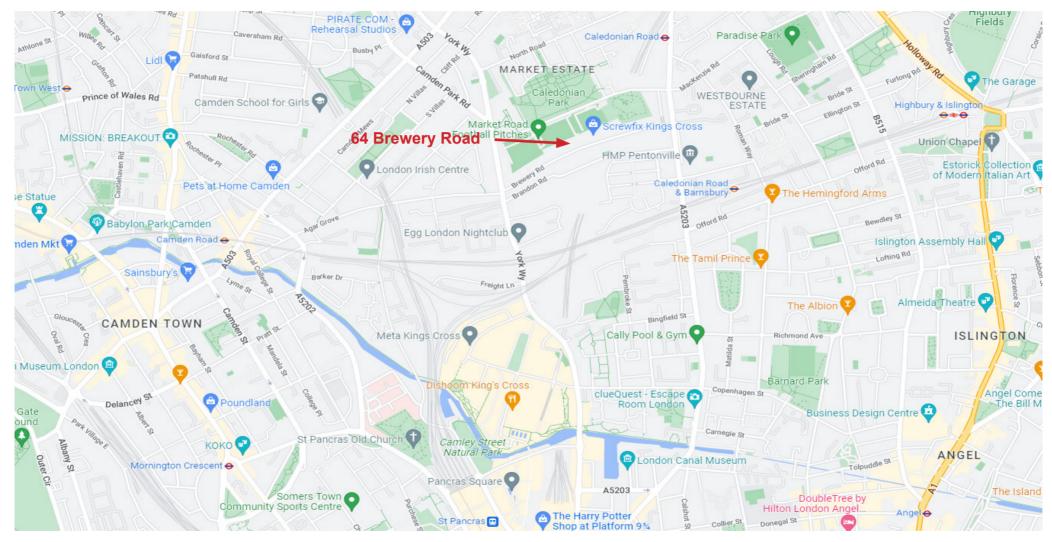

**LOCATION:** The subject property is on Brewery Road approximately 20 minutes walk north of Kings Cross St Pancras station. Other

nearby stations are Caledonian Road tube (5 minutes), Caledonian Road & Barnsbury overland (10 minutes) and Camden Road tube (15 minutes). The location also benefits from excellent road links being close to the A1 & A40.

## **Location:**