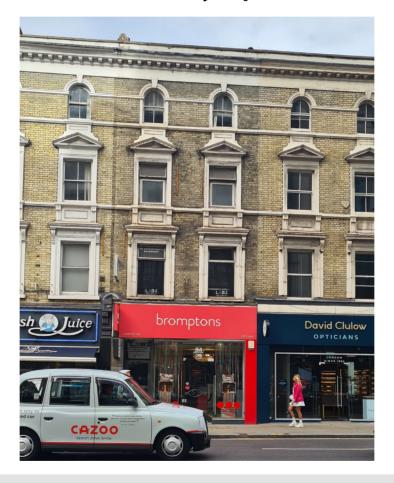

#### **DESCRIPTION & ACCOMMODATION:**

The property is located on the northern side of Kensington High Street, close to the junction with Kensington Church Street, a short walk from High Street Kensington tube station.

The subject property comprises modern office/class E space and is based over first and second floors with the following approximate net internal floor areas:

| First Floor:  | 463 sq ft ( 43.01 sq m) |
|---------------|-------------------------|
| Second Floor: | 429 sq ft (39.85 sq m)  |