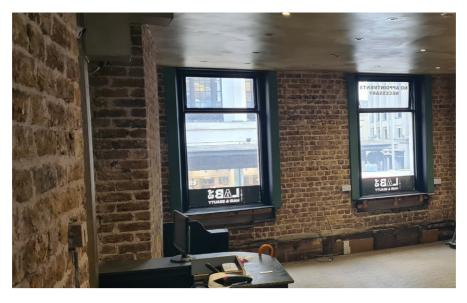

# LONDON, 84 KENSINGTON HIGH STREET,W8 4SG SELF CONTAINED FLEXIBLE OFFICE/CLASS E SPACE TO RENT - 892 SQ FT

- Self contained modern office/class E space
- One minute from High Street Kensington tube station
- New lease available
- Suitable for small office or as destination retail space
- Exposed brickwork
- Kitchenette & WC
- Up to 892 Sq ft (82.86 Sq m) over 2 storeys
- Available either as a whole or by separate floor