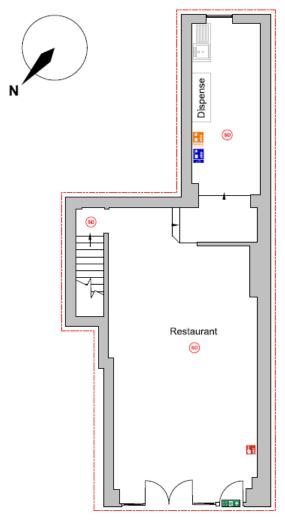

**RENT/PRICE:** £34,000 per annum exclusive. Freehold price on application.

**ACCOMMODATION:** The unit is arranged over ground floor and lower ground floor comprising the

following approximate net internal floor areas:

**Ground Floor:** 573 sq ft (53.23 sq m)

**Lower Ground Floor:** 709 sq ft (65.86 sq m)

For virtual tour click here.

**USE:** The property benefits from A3 consent with permitted use to A2 and A1.

**LEGAL COSTS:** Each party is to be responsible for their own legal costs.

Ground Floor