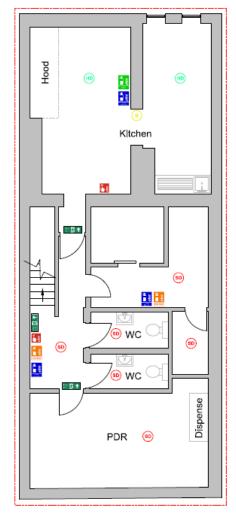

**Ground Floor:** 573 sq ft (53.23 sq m)

**Lower Ground Floor:** 709 sq ft (65.86 sq m)

For virtual tour click here.

**USE:** The property benefits from A3 consent with permitted use to A2 and A1.

**LEGAL COSTS:** Each party is to be responsible for their own legal costs.

Ground Floor